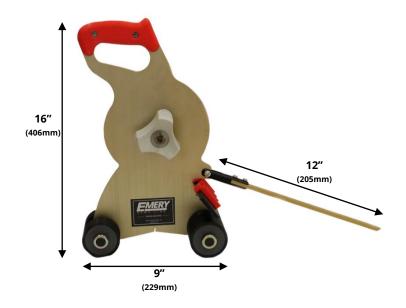

\*Alternate tape guide sizes change the minimum and maximum line width.

Machine width: 7" (178mm)

Machine weight: 7.0 lb (3.18 kg)