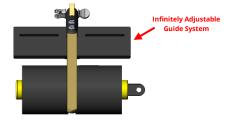

#### Machine with Infinitely Adjustable Guide System (TM100-016)

Tape Guides can be moved anywhere on the Guide Bar to set metric or custom line widths. Allows the operator flexibility when setting line width.