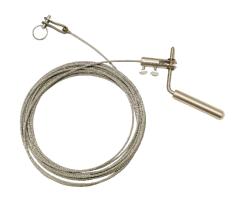

## TM000-R24 RADIUS TOOL (SOLD SEPARATELY):

- The Radius Tool is used for creating circles and arcs.
- Minimum radius is 2ft. Maximum radius is 24ft.