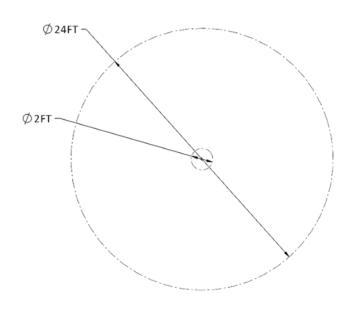

## TM000-R24 RADIUS TOOL (SOLD SEPARATELY):

- The Radius Tool is used for creating circles and arcs.
- Minimum radius is 2ft. Maximum radius is 24ft.