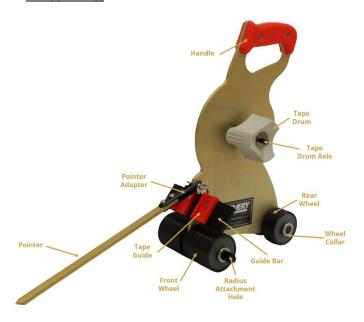

## TM100 PARTS:

|                                                                    | 1         |
|--------------------------------------------------------------------|-----------|
| PARTS KIT (Sold Separately)                                        | PART      |
| PARTS KIT (Solid Separately)                                       | NUMBER    |
| Handles and Mounting Hardware                                      | PP-001    |
| Tape Drums and Axle Assembly, 6" TM100                             | PP-002    |
| Set of Rear TM100 Wheels (1")                                      | PP-004    |
| Set of Front TM100 Wheels (2 3/8")                                 | PP-005    |
| Wheel Collar Assembly                                              | PP-006    |
| Pointer and Adapter Assembly                                       | PP-007    |
| Pointer (12")                                                      | TM000-013 |
| TM100 Guide System Assembly, 1/4" Incremented.<br>(For TM100-015)  | PP-009-01 |
| TM100 Guide System Assembly, Infinitely Adjustable (For TM100-016) | PP-009-02 |
| Tape Guide Mounting Hardware (4 sets)                              | PP-010    |