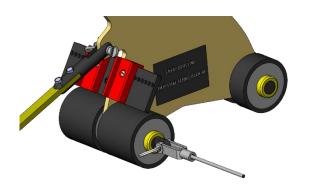

## TM100 PARTS:

|                                                                    | 1         |
|--------------------------------------------------------------------|-----------|
| PARTS KIT (Sold Separately)                                        | PART      |
| PARTS KIT (Solid Separately)                                       | NUMBER    |
| Handles and Mounting Hardware                                      | PP-001    |
| Tape Drums and Axle Assembly, 6" TM100                             | PP-002    |
| Set of Rear TM100 Wheels (1")                                      | PP-004    |
| Set of Front TM100 Wheels (2 3/8")                                 | PP-005    |
| Wheel Collar Assembly                                              | PP-006    |
| Pointer and Adapter Assembly                                       | PP-007    |
| Pointer (12")                                                      | TM000-013 |
| TM100 Guide System Assembly, 1/4" Incremented.<br>(For TM100-015)  | PP-009-01 |
| TM100 Guide System Assembly, Infinitely Adjustable (For TM100-016) | PP-009-02 |
| Tape Guide Mounting Hardware (4 sets)                              | PP-010    |