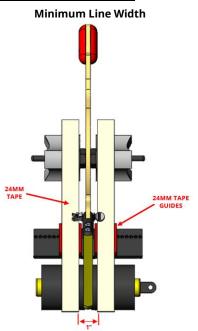

\*Alternate tape guide sizes change the minimum and maximum line width.

Machine width: 7" (178mm)

Machine weight: 7.0 lb (3.18 kg)