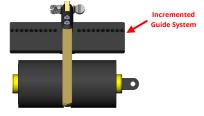

### Machine with 1/4" Incremented Guide System (TM100-015)

Allows for quick changes between 1", 1  $\frac{1}{2}$ ", 2", 2  $\frac{1}{2}$ ", and 3" line widths. No measurement is required to set tape guides to correct line width.