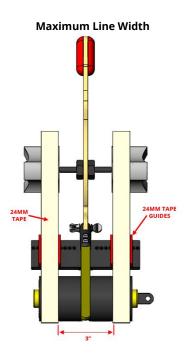

\*Alternate tape guide sizes change the minimum and maximum line width.

Machine width: 7" (178mm)

Machine weight: 7.0 lb (3.18 kg)