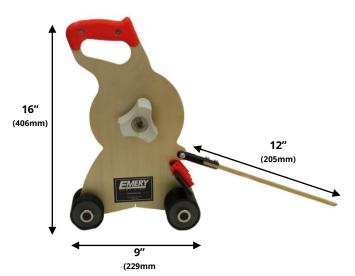

\*Alternate tape guide sizes change the minimum and maximum line width.

Machine width: 7" (178mm)

Machine weight: 8.2 lbs (3.72 kg)