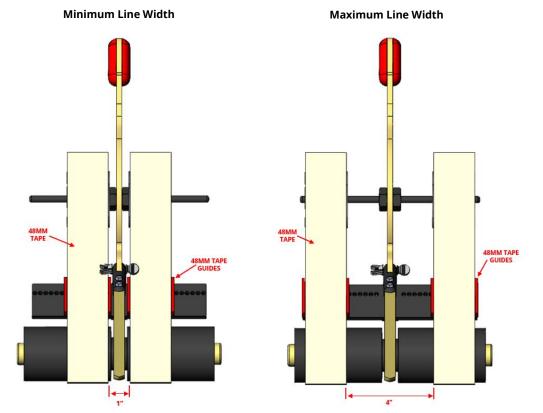

#### **TAPE & LINE WIDTH SPECS:**

\*Alternate tape guide sizes change the minimum and maximum line width.

Machine width: 7" (178mm)

Machine weight: 8.2 lbs (3.72 kg)