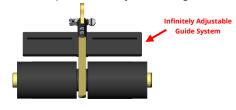

### Machine with Infinitely Adjustable Guide System (TM100-018)

Tape Guides can be moved anywhere on the Guide Bar to set metric or custom line widths. Allows the operator flexibility when setting line width.