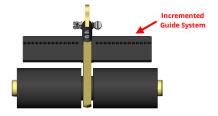

## Machine with ¼" Incremented Guide System (TM100-017)

Allows for quick changes between 1", 1  $\frac{1}{2}$ ", 2", 2  $\frac{1}{2}$ ", 3", 3  $\frac{1}{2}$ ", and 4" line widths. No measurement is required to set tape guides to correct line width.