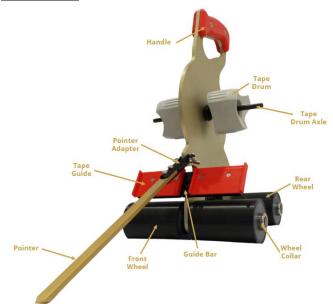

## TM200 PARTS:

| PARTS KIT                                          | PART      |
|----------------------------------------------------|-----------|
| TAKE KIT                                           | NUMBER    |
| Handles and Mounting Hardware                      | PP-001    |
| Tape Drums and Axle Assembly, 8" TM200             | PP-003    |
| Set of Front TM200 Wheels (4")                     | PP-013    |
| Set of Rear TM200 Wheels (3")                      | PP-012    |
| Wheel Collar Assembly                              | PP-006    |
| Pointer and Adapter Assembly                       | PP-007    |
| Pointer (12")                                      | TM000-013 |
| TM200 Guide System Assembly, 1/4" Incremented.     | PP-009-03 |
| (For TM100-017)                                    |           |
| TM200 Guide System Assembly, Infinitely Adjustable | PP-009-04 |
| (For TM100-018)                                    |           |
| Tape Guide Mounting Hardware (4 sets)              | PP-010    |